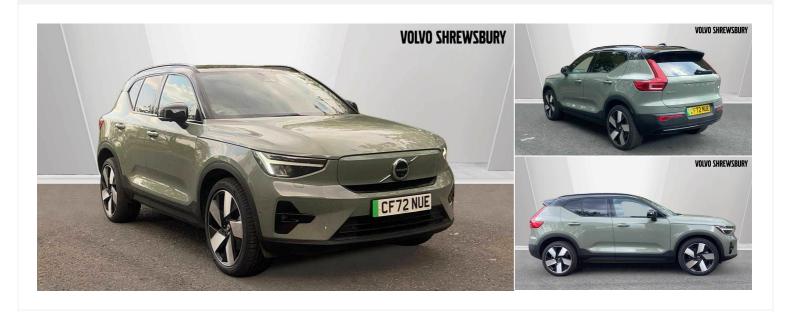

## 2022(72) Volvo XC40

£29,990

Recharge Ultimate, Single Motor, Electric Automatic

Registered 2022(72)

Mileage 18,123 miles

Engine Size N/A

Fuel Type Electric

**Transmission**Automatic